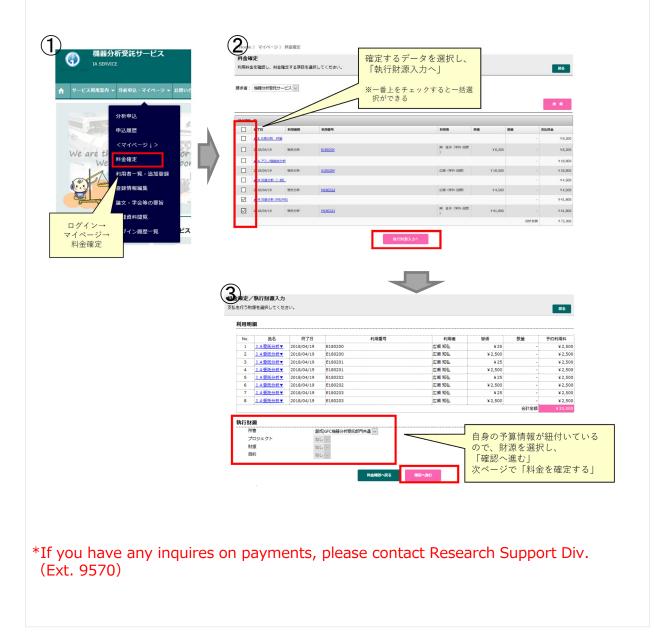

#### [Payment Source]

| Period Subject to<br>Payment | Budget transfer<br>period          | General Management<br>Fund/Donation                        | External funds                                                   |
|------------------------------|------------------------------------|------------------------------------------------------------|------------------------------------------------------------------|
| AprJun.                      | Mid of Aug.                        | Available                                                  | Available                                                        |
| JulSep.                      | Mid of Nov.                        | Available                                                  | Available                                                        |
| OctDec.                      | Mid of Feb.                        | Available                                                  | Available                                                        |
| Jan.                         | End of Feb.                        | Available                                                  | Available                                                        |
| Feb.                         | End of Mar.                        | Available                                                  | Available                                                        |
| Mar.                         | Mid of Aug. in next<br>fiscal year | Available *deducted<br>from the next fiscal<br>year's fund | Not available<br>*Except the ones that can<br>be carried forward |

- Depending on the month analysis is complete, The payment is every month or every 3 months
- Charges will be finalized within few days after each analysis is complete
- After the <u>charges are finalized by our accounting personnel</u>, a <u>confirmation email will be sent to</u> <u>user managers and assistant user managers</u>. Please confirm from the 'Confirm Payments' page on 'Mypage' (Need to login)
- Also, The usage fees will be finalized within dew days after the analysis. You can check the finalized fees online. You confirm the payments then too.
- Payments for analyses that will be completed after Oct. will be the end of the fiscal year. Please check the administrative deadline for your desired payment source
- For Mar., because of administrative process, only general management fund or donation is available for use. Also, payment will be next fiscal year between Apr.-Jun. (Please contact each department directly for available payment source)

If you have any inquires on payments, please contact the below.

Research Support Div., Accounting Dep.

Phone (Ext.) : 9570 · 9316

E-mail : kaikei@research.hokudai.ac.jp