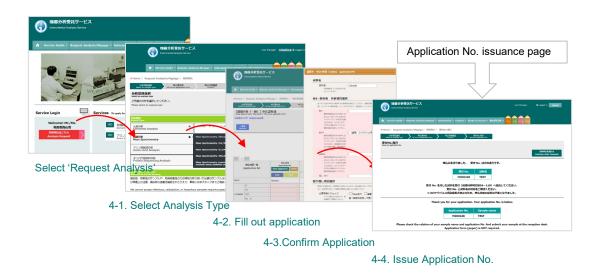

# 4. Request Analysis

- Please visit Instrumental Analysis Service Website

- When you login, you'll see 'Request Analysis/Mypage,' then select 'Request Analysis' and apply for your desired analysis type, and get a application no. (Please fill out an application on the website)

\*If you select 'Turn on Notification Email,' you'll receive a confirmation email regarding the application no.

Detailed explanations for each step are listed below from 4-1. to 4-4.

# 4-1. Select Analysis Type

- Select a desired analysis type

| ★ サービス利用案内 マ 分析申込                                                   | ・マイページャ よく | あるご問用 - お用い合わせ - 単単系内・アクセス - 9H文村(4/16までごちら) - EA MS AAA PSQ          |   |
|---------------------------------------------------------------------|------------|-----------------------------------------------------------------------|---|
| <ul> <li>Home 》分析申込・マイページ</li> <li>分析項目遊れ</li> <li>中込書作成</li> </ul> |            | 笑付N0.現行                                                               |   |
| 分析項目選択<br>下記の分析申込メニューからご希望                                          | 違の分析を選択してく | ださい。<br>HOMEへ                                                         |   |
| 分析項目                                                                | 0          | С • H • N分析, IC (S • CI • F • Br • 1) 分析                              | 1 |
| 質量分析                                                                | 0          | [一般] EI, ESI, APCI, F0/FI [時隔] LC/MS, GC/MS, MS/MS, LC/MS/MS, タンパク質同定 | 1 |
| 與圖刀切                                                                |            |                                                                       | 1 |
| 頁重分析<br>アミノ酸組成分析                                                    |            |                                                                       | _ |
| - camp                                                              |            | 這來分析,與這度分析                                                            |   |

# 4-2. Application Form

- Fill out an application on the website
- When you fill out the application, following functions are available