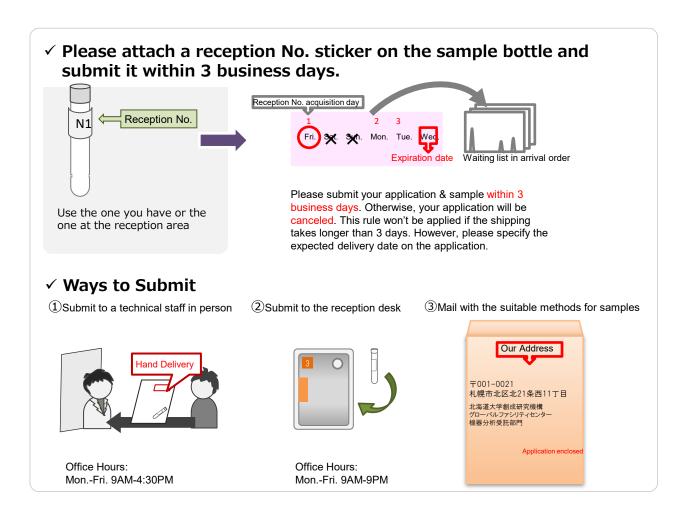

| (670以1011以上) ていれた第一日          | 0%                      |       |



Confirmation Email Regarding the Application No.

After you, **'Issue Application No.,** you will receive a notification email if you selected receiving those when you registered.



#### **Submit Application Form & Sample** 5.

After you prepare an application form and sample, please check the following points in the \_ green box and submit them to the reception desk (Room #04-118, CRIS, Hokkaido University)



#### [Place to Submit]



Office #02-213, Instrumental Analysis Division, Global Facility Center, Creative Research Institution, Hokkaido University N21 W11, Kita-ku, Sapporo, Hokkaido, 001-0021

[Campus Mail:45]

Please submit your application & sample within 3 business days. Otherwise, your application will be canceled. This rule won't be applied if the shipping takes longer than 3 days. However, please specify the expected delivery date on the application.

- If you request multiple analyses, you can send applications and samples all together
- For more details about sample submission, please refer to each analysis page

Infectious, radioactive samples are hazardous to analyze and we cannot accept them. Upon request, we can analyze in the presence of users. Analysis room tour is also