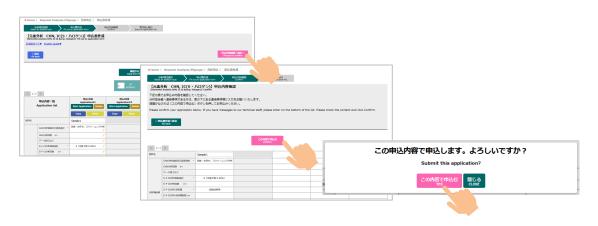

#### ① Register Application Content

Click 'Start Application' and open editing screen. After filling out required contents, click 'Reflect to Application List'