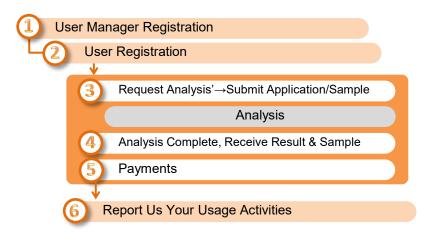

ion form |
|                     |   | Cancel Analysis         | Cancel analysis requests *1 *2                                         |
| User                |   | Print Application       | Print past application forms •1                                        |
|                     |   | Edit Application        | Edit application content in the past $*_1$                             |
|                     |   | Application History     | View current & past applications                                       |

\*1 limited to the analysis progress that is 'Application approved' or 'Waiting' \*2 Analysis will be canceled when we don't receive an application and samples after 3 business days. Please issue a new application no. again if you'd like to request an analysis.

# 2. Usage Flow



# 3. Registration

# 3-1. User Manager Registration

- For the User Manager Registration, please go to 'Service Login' > 'New User' on the GFC website

✓ When you register yourself as a user manager, you must register at least one user (including yourself).

#### 3-1-①. On-campus faculty members with SSO-ID

- If you have a SSO-ID, you can register/login with the SSO-ID
- However, you need an initial registration such as setting your email address, please move to 'Service Login' > 'New User' and click the blue button 'User Manager Registration with SSO-ID'

#### **Registration Flow**

|   |                                                       | User manager registration with SSO-ID                                                                     |
|---|-------------------------------