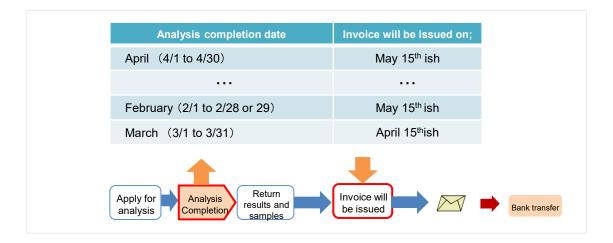

#### [Payment Source]

| Period Subject to<br>Payment | Budget transfer<br>period          | General Management<br>Fund/Donation                        | External funds                                                   |
|------------------------------|------------------------------------|------------------------------------------------------------|------------------------------------------------------------------|
| AprJun.                      | Mid of Aug.                        | Available                                                  | Available                                                        |
| JulSep.                      | Mid of Nov.                        | Available                                                  | Available                                                        |
| OctDec.                      | Mid of Feb.                        | Available                                                  | Available                                                        |
| Jan.                         | End of Feb.                        | Available                                                  | Available                                                        |
| Feb.                         | End of Mar.                        | Available                                                  | Available                                                        |
| Mar.                         | Mid of Aug. in next<br>fiscal year | Available *deducted<br>from the next fiscal<br>year's fund | Not available<br>*Except the ones that can<br>be carried forward |

- Depending on the month analysis is complete, The payment is every month or every 3 months
- Charges will be finalized within few days after each analysis is complete
- After the <u>charges are finalized by our accounting personnel</u>, a <u>confirmation email will be sent to</u> <u>user managers and assistant user managers</u>. Please confirm from the 'Confirm Payments' page on 'Mypage' (Need to login)
- Also, The usage fees will be finalized within dew days after the analysis. You can check the finalized fees online. You confirm the payments then too.
- Payments for analyses that will be completed after Oct. will be the end of the fiscal year. Please check the administrative deadline for your desired payment source
- For Mar., because of administrative process, only general management fund or donation is available for use. Also, payment will be next fiscal year between Apr.-Jun. (Please contact each department directly for available payment source)

If you have any inquires on payments, please contact the below.

Research Support Div., Accounting Dep.

Phone (Ext.) : 9570 · 9316

E-mail : kaikei@research.hokudai.ac.jp