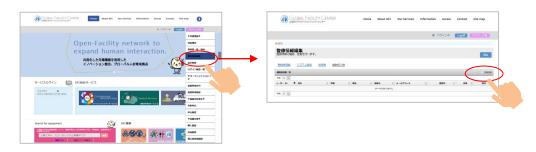

# 3-1. User Manager Registration

- For the User Manager Registration, please go to 'Service Login' > 'New User' on the GFC website

✓ When you register yourself as a user manager, you must register at least one user (including yourself).

# 3-1-2). Off-campus user managers

- If you register from off-campus, you need to get a GFC-ID.
- Please move to 'Service Login' > 'New User' and click the red button 'New User Manger registration'.