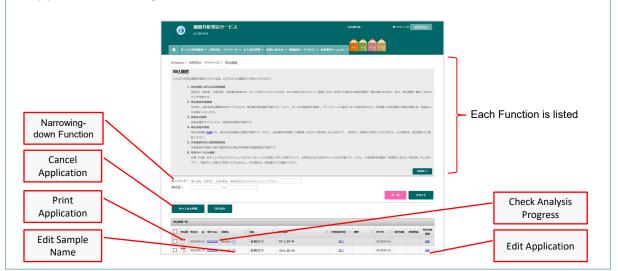

# 1-2. Functions

|                     |   | Functions               | Details                                                                |
|---------------------|---|-------------------------|------------------------------------------------------------------------|
| чо                  | Γ | Account Management      | View current & past applications                                       |
| Common<br>Functions |   | Login History           | View registered information & partial editing                          |
| ns<br>ns            |   | Register Academic Paper | Register your academic paper you published using our services          |
|                     | Г |                         |                                                                        |
| User<br>Manager     |   | User List/Add Users     | View user list & add/delete users under your management                |
| er<br>ager          |   | Confirm Payments        | View your users' application history                                   |
| _                   |   |                         |                                                                        |
|                     |   | Request Analysis        | Request Analysis/obtain an application No. & print an application form |
|                     |   | Cancel Analysis         | Cancel analysis requests *1 *2                                         |
| User                |   | Print Application       | Print past application forms •1                                        |
|                     |   | Edit Application        | Edit application content in the past $*_1$                             |
|                     |   | Application History     | View current & past applications                                       |