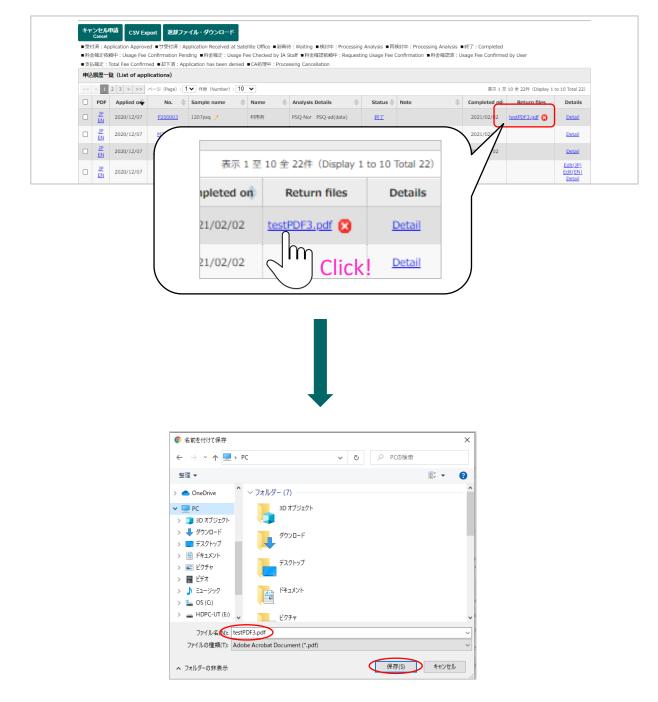

| Edit(EN)<br>Detail   |
|            | JP<br>EN<br>JP<br>EN   | 2020/12/07<br>2020/11/25 | A200008                 | Sample1 🤌                                     | 利用者                      |                                                   | 到新待            |                          |                 |                      |                          |                      |

#### 機器分析受託サービス

智理担当: 北海道大学 創成研究機構 グローバルファシリティセンター 機器分析受抗部門 〒001-0021 札勝市北区北21条西10丁目 TEL: (011) 706-9235 [代表]

Instrumental Analysis Service

anagement: ustrumental Analysis Div., Global Facility Center, Creative Research Institution, Hokkaido University 21, W10, Körk-aku, Sapporn, Hokkaido, Japan, 001-0021 none: +81-11-706-9235

© 2017 - All Rights Reserved - 北海道大学グローバルファシリティセンター

#### Please click the file name



By ticking the check box at the beginning of the line (on the left) and clicking the [Retrieve Files] button, you can download them together in zip file format.

|   | 4確定:     | 頼中:Usage Fee(<br>Total Fee Confirm | ed ■却下済: 🏹     |                     |      | A Staff ■料金確認依頼中:Requesti<br>cessing Cancellation                            | ng Usage Fee ( | Confirmation ■料金確認済:U | sage Fee Confirmed | 1 by User                                  |                                |
|---|----------|------------------------------------|----------------|---------------------|------|------------------------------------------------------------------------------|----------------|-----------------------|--------------------|--------------------------------------------|--------------------------------