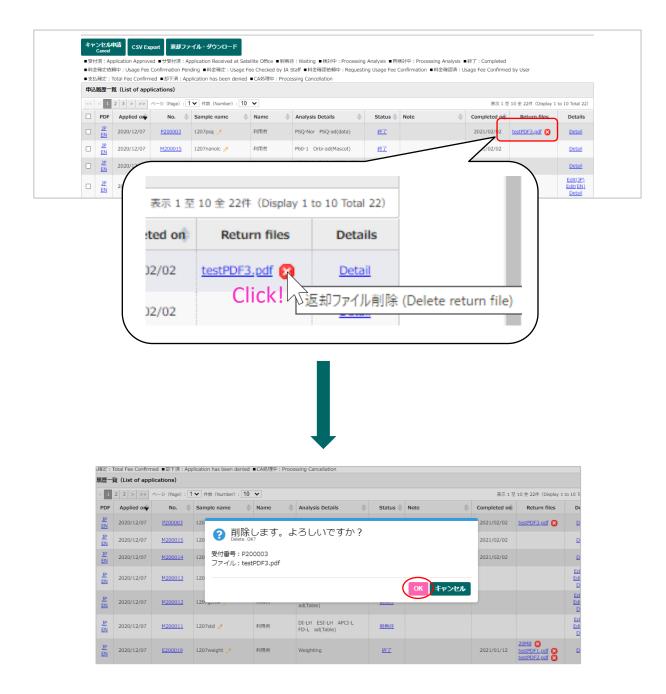

JP<br>EN | 2020/12/07                         | E200018        | 1207CHN 🥖           | 利用者  | CHN_S_任_s CHN_ad(data)<br>IC_S IC_PreS_SFCI IC_Br<br>IC_PreS_BrI IC_ad(data) | 到新待            |                       |                    |                                            | Edit(JP)<br>Edit(EN)<br>Detail |
|   |          |                                    |                |                     |      | Standard(17aa)                                                               |                |                       |                    |                                            | Edit(JP)                       |





# 6-3. Deleting files from the system

The downloaded files remain on the server but can be deleted by clicking the  $\bigotimes$  button next to the file name.



# Important!

Old data files may occasionally be deleted to maintain server capacity, etc. Be sure to download your file(s) and store it/them yourself.



# 7. Application History & Edit/Cancel Application

- You can check application history and the following functions from; Request Analysis/Mypage > Application

| 機器分析受託サービス                                                  | BERESENSE      EXCLANATION     EXCLANATIO      |
|-------------------------------------------------------------|------------------------------------------------------------------------------------------------------------------------------------------------------------------------------------------------------------------------------------------------------------------------------------------------------------------