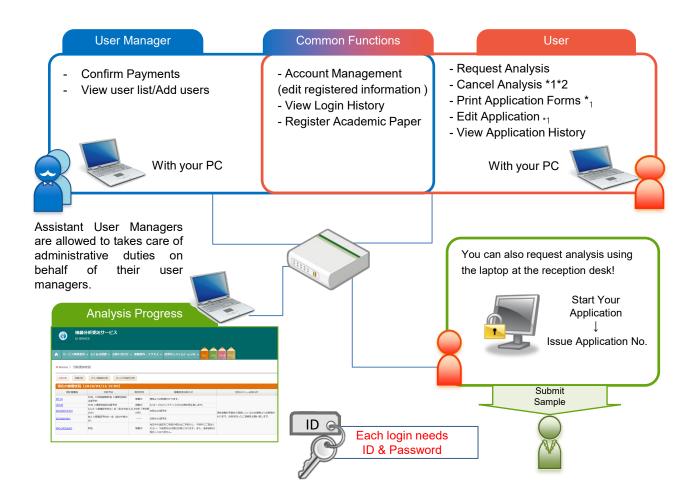

# 1-2. Functions

|                     |   | Functions               | Details                                                                |
|---------------------|---|-------------------------|------------------------------------------------------------------------|
| чо                  | Γ | Account Management      | View current & past applications                                       |
| Common<br>Functions |   | Login History           | View registered information & partial editing                          |
| ns<br>ns            |   | Register Academic Paper | Register your academic paper you published using our services          |
|                     | Г |                         |                                                                        |
| User<br>Manager     |   | User List/Add Users     | View user list & add/delete users under your management                |
| er<br>ager          |   | Confirm Payments        | View your users' application history                                   |
| _                   |   |                         |                                                                        |
|                     |   | Request Analysis        | Request Analysis/obtain an application No. & print an application form |
|                     |   | Cancel Analysis         | Cancel analysis requests *1 *2                                         |
| User                |   | Print Application       | Print past application forms •1                                        |
|                     |   | Edit Application        | Edit application content in the past $*_1$                             |
|                     |   | Application History     | View current & past applications                                       |