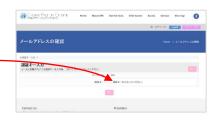

6. Please open the link in the email mentioned on the step 5, and enter the authentication key written in the email

| GLOBA FACILITY OF VILLE<br>STALLTAN-ICLIFY OF VILLE | DurServices Information Access Contact Site map |
|-----------------------------------------------------|-------------------------------------------------|
| メールアドレスの確認                                          | 1.000 1.000 1.000 1.000                         |
| • max - 3.6 (                                       |                                                 |
| 問題中一入力<br>メールド目前されってき部門を一を入力後、「おへ」をクリックしてください。      | -                                               |
| 3-8-10:                                             |                                                 |
| 8967                                                | 1                                               |
| E                                                   |                                                 |
|                                                     |                                                 |