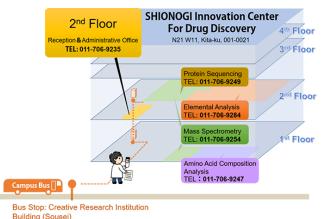

#### **Types of Analysis**

- Trace Element Analysis (CHN, S, Halogen)
- Mass Spectrometry
- Amino Acid Composition Analysis
- Protein Sequencing

#### **Target Users**

- Faculty members, students, researchers within campus

- People outside the campus who belong to universities, technical colleges, public research institutions, and engage in research and development

- Researchers who belong to private companies or facilities and engage in research and development that fits the purpose of our center