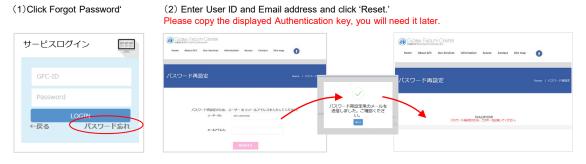

#### [Payment Source]

| Period Subject to<br>Payment | Budget transfer<br>period          | General Management<br>Fund/Donation                        | External funds                                                   |
|------------------------------|------------------------------------|------------------------------------------------------------|------------------------------------------------------------------|
| AprJun.                      | Mid of Aug.                        | Available                                                  | Available                                                        |
| JulSep.                      | Mid of Nov.                        | Available                                                  | Available                                                        |
| OctDec.                      | Mid of Feb.                        | Available                                                  | Available                                                        |
| Jan.                         | End of Feb.                        | Available                                                  | Available                                                        |
| Feb.                         | End of Mar.                        | Available                                                  | Available                                                        |
| Mar.                         | Mid of Aug. in next<br>fiscal year | Available *deducted<br>from the next fiscal<br>year's fund | Not available<br>*Except the ones that can<br>be carried forward |

- Depending on the month analysis is complete, The payment is every month or every 3 months
- Charges will be finalized within few days after each analysis is complete
- After the <u>charges are finalized by our accounting personnel</u>, a <u>confirmation email will be sent to</u> <u>user managers and assistant user managers</u>. Please confirm from the 'Confirm Payments' page on 'Mypage' (Need to login)
- Also, The usage fees will be finalized within dew days after the analysis. You can check the finalized fees online. You confirm the payments then too.
- Payments for analyses that will be completed after Oct. will be the end of the fiscal year. Please check the administrative deadline for your desired payment source
- For Mar., because of administrative process, only general management fund or donation is available for use. Also, payment will be next fiscal year between Apr.-Jun. (Please contact each department directly for available payment source)

If you have any inquires on payments, please contact the below.

Research Support Div., Accounting Dep.

Phone (Ext.) : 9570 · 9316

E-mail : kaikei@research.hokudai.ac.jp