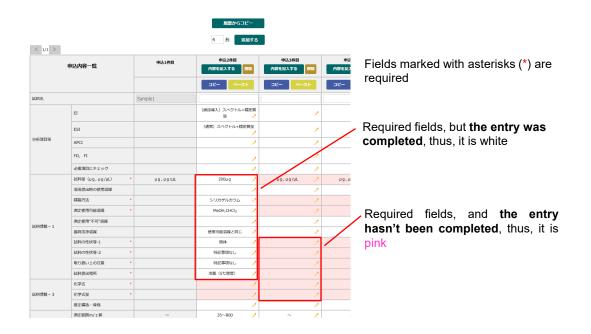

#### 6 Checking Function for Required Fields

Fields marked with asterisks (\*) are required. Required fields you missed will be highlighted with RED if you proceed to the 'Confirmation' without filling them out