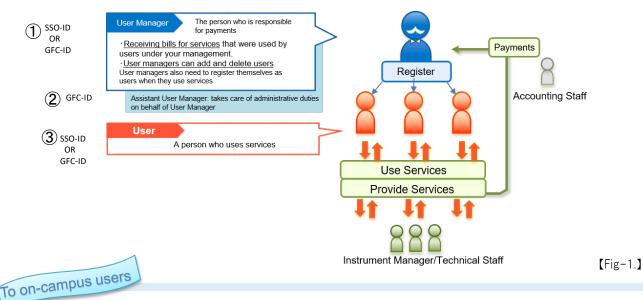

# 1-1. ID/Authority Types

- If you're a first-time user, please go through a registration process and get an ID

- The same ID can be used for 3 services that GFC offers; Instrumental Analysis Service, Open Facility Service, and Equipment Market Service

- Each service can be used from the GFC website
- There are 2 ID types (SSO-ID or GFC-ID) and 3 authority types (fig-1. (1-(3)))
- $\star$ Please refer to the following figure