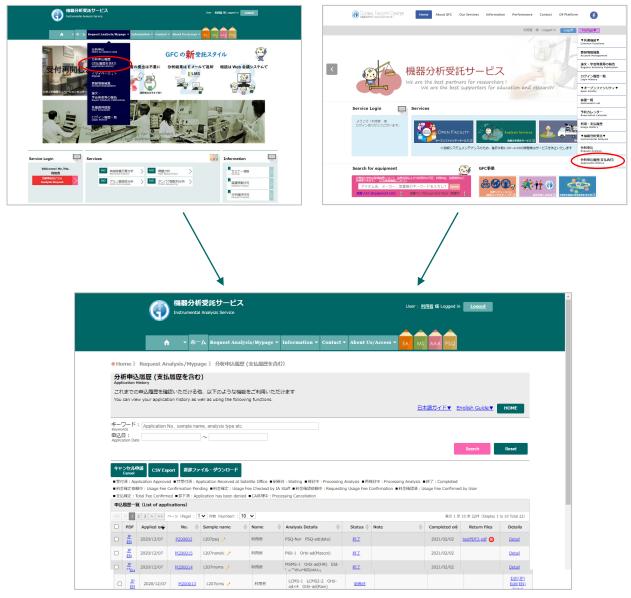

# 4. Request Analysis

- Please visit Instrumental Analysis Service Website

- When you login, you'll see 'Request Analysis/Mypage,' then select 'Request Analysis' and apply for your desired analysis type, and get a application no. (Please fill out an application on the website)