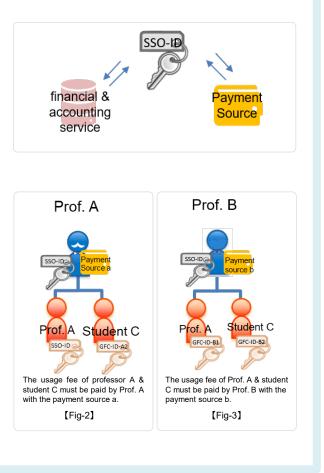

# SSO-ID & Source of Payment

The payment source that you use for your usage fee is linked with our university's financial & accounting service.

Payment source that users can select is limited to the ones that their user manager is authorized to use.

If you have a SSO-ID and would like to pay from your own payment source, please register yourself as a user. [Fig-2]

Even if you have a SSO-ID, if you'd like to use other user manager's payment source, please register yourself as a user under the user manager who has the payment source you wish to use for your payment. [Fig-3]