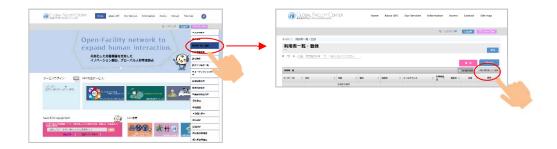

## **User Registration (Add Users)**

- To request an analysis or to reserve an instrument, user registration (adding users) is required. The user registration is the procedure that can be completed by a user manager or an assistant user manager
- Please login and go to 'Mypage' > 'User List/Add User' to add users
- When a user manager also wants to be a user to request analysis, please click the button 'Register Myself as User'

- Email confirmation with an authentication key is also required when user are added. There is an expiration date for the authentication key. Please let your users know this and encourage them to process early.