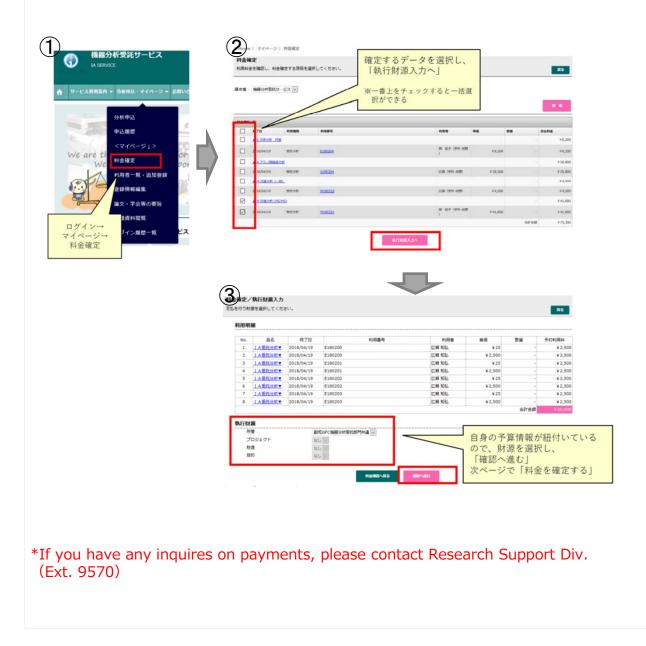

If you have any inquires on payments, please contact the below.

Research Support Div., Accounting Dep. Phone (Ext.) : 9570 · 9316 E-mail : kaikei@research.hokudai.ac.jp

「<GFC総合システム>●●●-利用料金の確認をお願いいたします (Please check your charges)」 \*only Japanese is available for this email at the moment Please handle the following once you'll receive this email form our system.